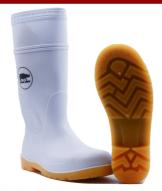

**TECHNICAL DATA** 

| Item code         | BWB302SPBLK/ WHT/ YLW                                                                                                                                                                                                                                                                                                                                       | Antistatic    | Yes    |  |  |  |  |
|-------------------|-------------------------------------------------------------------------------------------------------------------------------------------------------------------------------------------------------------------------------------------------------------------------------------------------------------------------------------------------------------|---------------|--------|--|--|--|--|
| Construction type | Direct injection                                                                                                                                                                                                                                                                                                                                            | Lining        | Yes    |  |  |  |  |
| Upper material    | Virgin PVC                                                                                                                                                                                                                                                                                                                                                  | Steel toe cap | Yes    |  |  |  |  |
| Outsole material  | Virgin PVC + Nitrile blend                                                                                                                                                                                                                                                                                                                                  | Steel plate   | Yes    |  |  |  |  |
| Size              | 5 -12 (UK)                                                                                                                                                                                                                                                                                                                                                  | Height        | 400 mm |  |  |  |  |
| Average weight    | 2.0 – 2.2 kg                                                                                                                                                                                                                                                                                                                                                |               |        |  |  |  |  |
| Standard          | S5 SRA                                                                                                                                                                                                                                                                                                                                                      |               |        |  |  |  |  |
| Packaging         | 1 pair/ bag, 10 pairs/ carton                                                                                                                                                                                                                                                                                                                               |               |        |  |  |  |  |
| Features          | <ul> <li>Made with virgin PVC/Nitrile blend material which offers enhanced protection against chemicals &amp; oil</li> <li>Waterproof</li> <li>Oil resistant</li> <li>Chemical resistant outsole (common Acids &amp; Alkali)</li> <li>Anti-slip outsole</li> <li>User may allow to set the right height of the boot by cutting followed the line</li> </ul> |               |        |  |  |  |  |
| Applications      | Construction, Oil exploitation, Chemical, Steel making, Colliery                                                                                                                                                                                                                                                                                            |               |        |  |  |  |  |