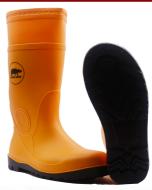

**TECHNICAL DATA** 

| Item code         | BWB302SPBLK/ WHT/ YLW                                                                                                                                                                                                                                                                                                                                       | Antistatic    | Yes    |  |  |  |  |
|-------------------|-------------------------------------------------------------------------------------------------------------------------------------------------------------------------------------------------------------------------------------------------------------------------------------------------------------------------------------------------------------|---------------|--------|--|--|--|--|
| Construction type | Direct injection                                                                                                                                                                                                                                                                                                                                            | Lining        | Yes    |  |  |  |  |
| Upper material    | Virgin PVC                                                                                                                                                                                                                                                                                                                                                  | Steel toe cap | Yes    |  |  |  |  |
| Outsole material  | Virgin PVC + Nitrile blend                                                                                                                                                                                                                                                                                                                                  | Steel plate   | Yes    |  |  |  |  |
| Size              | 5 -12 (UK)                                                                                                                                                                                                                                                                                                                                                  | Height        | 400 mm |  |  |  |  |
| Average weight    | 2.0 – 2.2 kg                                                                                                                                                                                                                                                                                                                                                |               |        |  |  |  |  |
| Standard          | S5 SRA                                                                                                                                                                                                                                                                                                                                                      |               |        |  |  |  |  |
| Packaging         | 1 pair/ bag, 10 pairs/ carton                                                                                                                                                                                                                                                                                                                               |               |        |  |  |  |  |
| Features          | <ul> <li>Made with virgin PVC/Nitrile blend material which offers enhanced protection against chemicals &amp; oil</li> <li>Waterproof</li> <li>Oil resistant</li> <li>Chemical resistant outsole (common Acids &amp; Alkali)</li> <li>Anti-slip outsole</li> <li>User may allow to set the right height of the boot by cutting followed the line</li> </ul> |               |        |  |  |  |  |
| Applications      | Construction, Oil exploitation, Chemical, Steel making, Colliery                                                                                                                                                                                                                                                                                            |               |        |  |  |  |  |