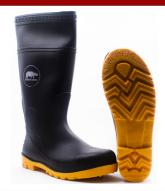

## RHINO SHOE - WATERPROOF SERIES (SAFETY)

Steel Midsole

Virgin PVC

(Common Acids

and Alkalis)

Wide Profile Safety **Resistant Outsole** Toe Cap for better

fit & comfort

Anti-Slip Outsole

**TECHNICAL DATA** 

| Item code         | BWB302SPBLK/ WHT/ YLW                                                                                                                                                                                                                                                                                                                                       | Antistatic    | Yes    |  |  |  |  |
|-------------------|-------------------------------------------------------------------------------------------------------------------------------------------------------------------------------------------------------------------------------------------------------------------------------------------------------------------------------------------------------------|---------------|--------|--|--|--|--|
| Construction type | Direct injection                                                                                                                                                                                                                                                                                                                                            | Lining        | Yes    |  |  |  |  |
| Upper material    | Virgin PVC                                                                                                                                                                                                                                                                                                                                                  | Steel toe cap | Yes    |  |  |  |  |
| Outsole material  | Virgin PVC + Nitrile blend                                                                                                                                                                                                                                                                                                                                  | Steel plate   | Yes    |  |  |  |  |
| Size              | 5 -12 (UK)                                                                                                                                                                                                                                                                                                                                                  | Height        | 400 mm |  |  |  |  |
| Average weight    | 2.0 – 2.2 kg                                                                                                                                                                                                                                                                                                                                                |               |        |  |  |  |  |
| Standard          | S5 SRA                                                                                                                                                                                                                                                                                                                                                      |               |        |  |  |  |  |
| Packaging         | 1 pair/ bag, 10 pairs/ carton                                                                                                                                                                                                                                                                                                                               |               |        |  |  |  |  |
| Features          | <ul> <li>Made with virgin PVC/Nitrile blend material which offers enhanced protection against chemicals &amp; oil</li> <li>Waterproof</li> <li>Oil resistant</li> <li>Chemical resistant outsole (common Acids &amp; Alkali)</li> <li>Anti-slip outsole</li> <li>User may allow to set the right height of the boot by cutting followed the line</li> </ul> |               |        |  |  |  |  |
| Applications      | Construction, Oil exploitation, Chemical, Steel making, Colliery                                                                                                                                                                                                                                                                                            |               |        |  |  |  |  |